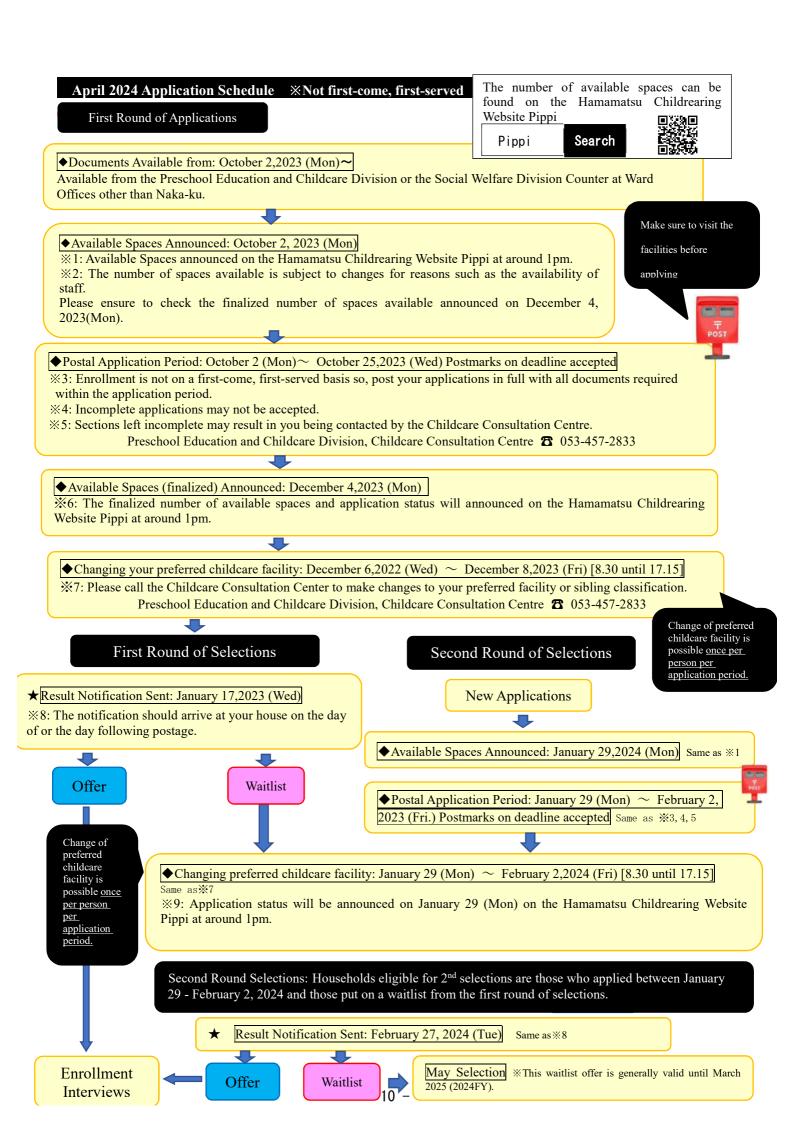

# Mid –Fiscal Year Application Schedule

**XNot first-come, first-served** 

Make sure to visit the facilities before applying

□ Application Forms Available From October 2, 2023 (Mon)

Available from the Preschool Education and Childcare Division or the Social Welfare Division Counter at Ward Offices other than Naka-ku.

Deadline: From the 20th of the month two months prior to your preferred start date to the 5th of the month one month prior to your preferred start date (details on page 13).

- \*1: Enrollment is not on a first-come, first-served basis so, post your applications in full with all documents required within the application period.
- \*2: Incomplete applications may not be accepted.
- \*3: Sections left incomplete may result in you being contacted by the Childcare Consultation Centre.

Preschool Education and Childcare Division, Childcare Consultation Centre 2053-457-2833

\*4: Information will be posted on the Hamamatsu Childrearing Website Pippi at around 1pm.

# • Changing preferred childcare facility or sibling classification

Documents are accepted 2 days after the defined deadline (excluding weekends and holidays) (Details on page 13) \*5: Please call the Childcare Consultation Center for changes to your preferred facility or sibling classification. Preschool Education and Childcare Division, Childcare Consultation Centre 2 053-457-2833

# Selection

# On-Hold

Change of preferred childcare facility is possible once per person per application

## Offer

We will call you on or around the 18th of the month your child can enroll.

Preschool Education and Childcare Division

Entry Management Group 2053-457-2867

Enrollment Interview Licensed childcare facilities carry out interviews with those who receive offers. (If you refuse the interview, your offer may be retracted). In the following days, you will receive an "Notification of Entrance Decision and Fees" by post.