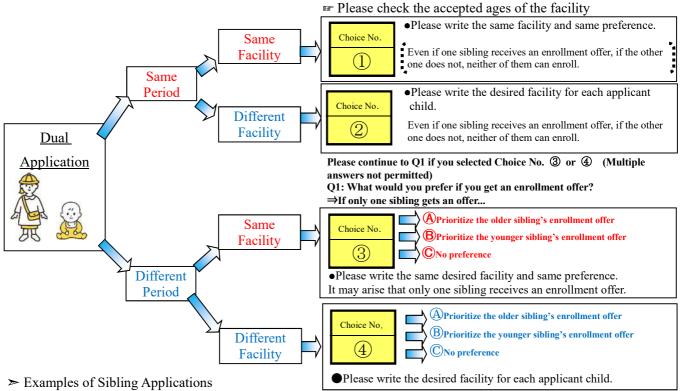

|                                                     |                                        |
| 2 <sup>nd</sup> Child | _                                      | Enrollment<br>Offer                    | _                                      | _                      | _                                                  | _                                                   | _                                      |

In this example, as the 2<sup>nd</sup> child does not have sufficient Usage Criteria Points for the 1<sup>st</sup> choice facility, they will only be able to enroll in the 2<sup>nd</sup> or 3<sup>rd</sup> choice facility. In this case, they will receive an enrollment offer from their higher preference 2<sup>nd</sup> choice facility.

# > Flowchart for Sibling Applications



|                    | Example ① Simultaneous Application for 2 Siblings                                                        |                                                                                                                                                 |                                                     |        |  |  |  |
|--------------------|----------------------------------------------------------------------------------------------------------|-------------------------------------------------------------------------------------------------------------------------------------------------|-----------------------------------------------------|--------|--|--|--|
| Order              | Current Childcare