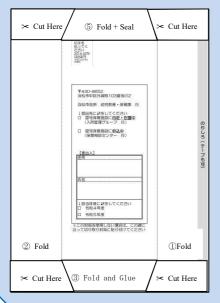

《For those who wish to alter the content of or reissue their grant approval certificate》

You must submit "Form 6: Education and Childcare Grant Certification Amendment Application" and "Form 8: Application for Reissuance of Childcare Grant Approval Certificate". Please send these documents in the dedicated envelope with any additional required documents by post to the Preschool Education and Childcare Division. For more details on procedures, see pages 46-48 and page 50.