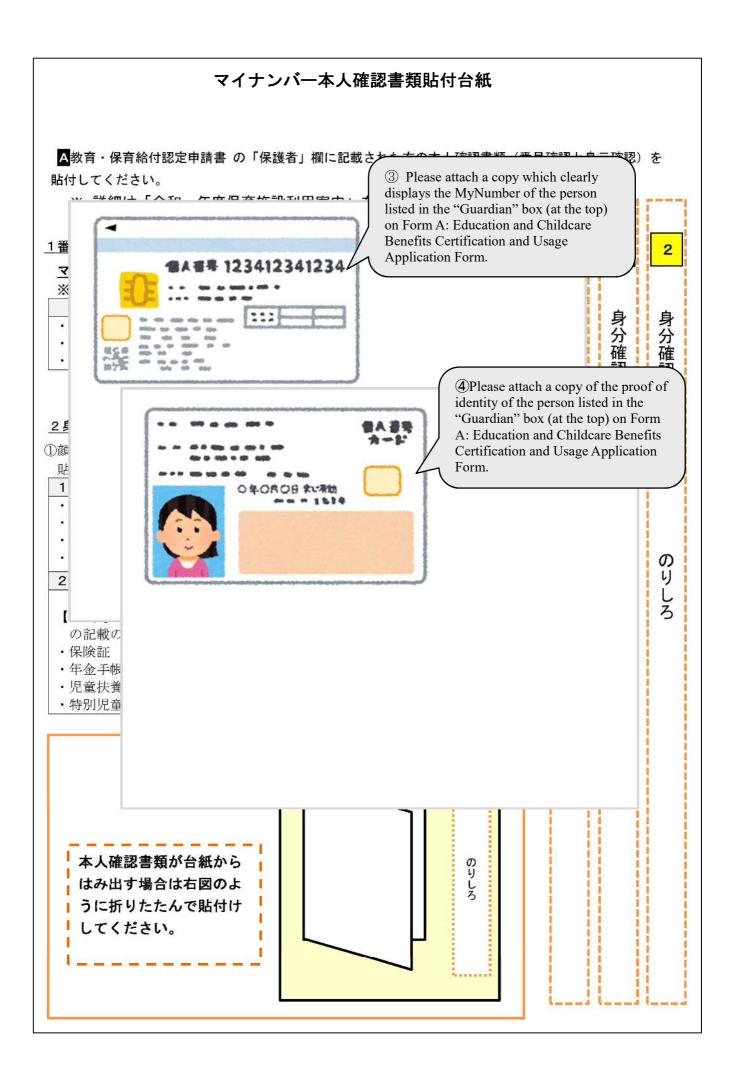

<sup>\*</sup>Available spaces will be announced on the Hamamatsu Child Raising Website Pippi at around 1pm on the days listed above.

| ★Form C:Supplementary Application Form for Licensed Childcare Facility Usage ② (Confirming Child's Situation) ※Copies not accepted | <ol> <li>Child Applicant's Situation ⇒ Please fill in your application with details regarding childcare services that the child has attended in the past and your current childcare situation.</li> <li>Simultaneous Applications for Siblings ⇒ Please fill in "Preference for Simultaneous Application" ensuring that there are no omissions.</li> <li>Child Applicant's Health⇒ Please fill in your application with details about the child's current health condition</li> </ol> | Page 25<br>Page26  |
|------------------------------------------------------------------------------------------------------------------------------------|---------------------------------------------------------------------------------------------------------------------------------------------------------------------------------------------------------------------------------------------------------------------------------------------------------------------------------------------------------------------------------------------------------------------------------------------------------------------------------------|--------------------|
| ★Form D: My Number - Application Form + personal identification documents                                                          | Documents verifying the applicant's identity are required (the applicant is the guardian applying for Education and Childcare Benefits Certification)                                                                                                                                                                                                                                                                                                                                 | Page 30<br>Page 31 |