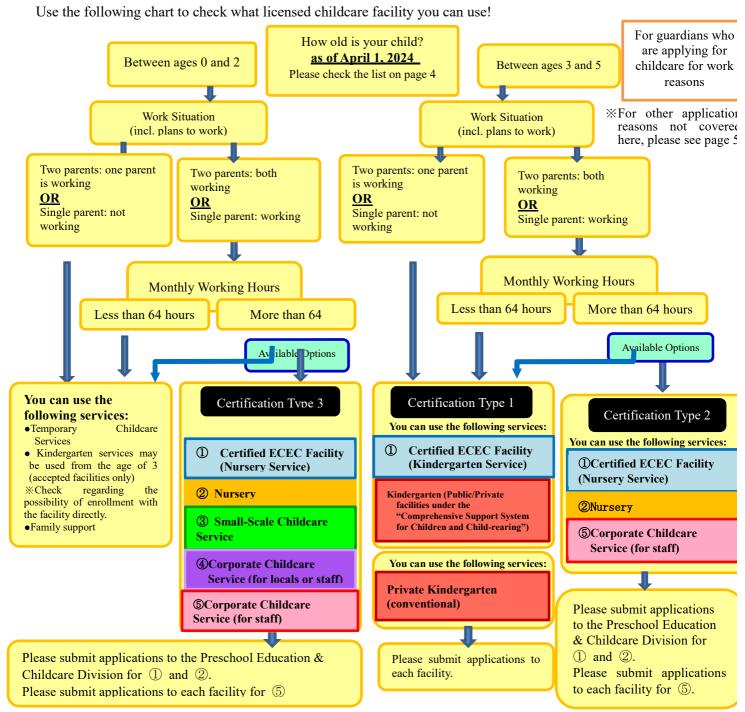

# 1. Licensed Childcare Facilities

The city offers the following types of Licensed Childcare Facilities for pre-primary school children under the "Comprehensive Support System for Children and Child-rearing".

# ① Certified Early Childhood Education and Care Facilities

A facility which provides both education and childcare, functioning as both a kindergarten and nursery combined.

# 2Nursery

A facility which provides care for children in place of their guardian, who for reasons such as work, cannot care for their children.

#### ③Small-scale Childcare Service

- The number of children cared for is less than that of a standard nursery, typically between 6-19 children. For babies aged 0 to 2 years old.
- After they leave the nursery, they can enroll in linked facility\* for further education or childcare.

# **4** Corporate Childcare Service

- A facility for the children of company employees (for staff), which also accept children from the local community (for locals) providing joint childcare.
  - Local children aged between 0 to 2 years old are accepted and after they leave the nursery, they can enroll in another linked facility\* for further education or childcare.

# 2. Certification for Education and Childcare Benefits

To enroll your child in a licensed childcare facility, you need to submit an Education and Childcare Benefits Certification and Usage (Type 2/ 3 Certification) Application.

| Certification<br>Type     | Eligible Ages (as of April 1, 2023) Please check the list on page 4 | Guardian<br>Requirements                                                | Main Available Facilities                                                                                                                 |
|---------------------------|---------------------------------------------------------------------|-------------------------------------------------------------------------|-------------------------------------------------------------------------------------------------------------------------------------------|
| Certification<br>Type 1 ※ | From and 2 syntil outsuing                                          | N/A                                                                     | Certified ECEC Facility (Kindergarten Service) Kindergarten                                                                               |
| Certification<br>Type 2   | From age 3 until entering elementary school                         | For those who are unable to care for their child due to reasons such as | Certified ECEC Facility (Nursery<br>Service)<br>Nursery<br>Corporate Childcare Service (for<br>staff)                                     |
| Certification<br>Type 3   | From birth until age 2                                              | work  ( Please refer to  "Reasons for  Requiring  Childcare" below)     | Certified ECEC Facility (Nursery<br>Service)<br>Nursery<br>Small-scale Childcare<br>Corporate Childcare Service (for<br>staff and locals) |