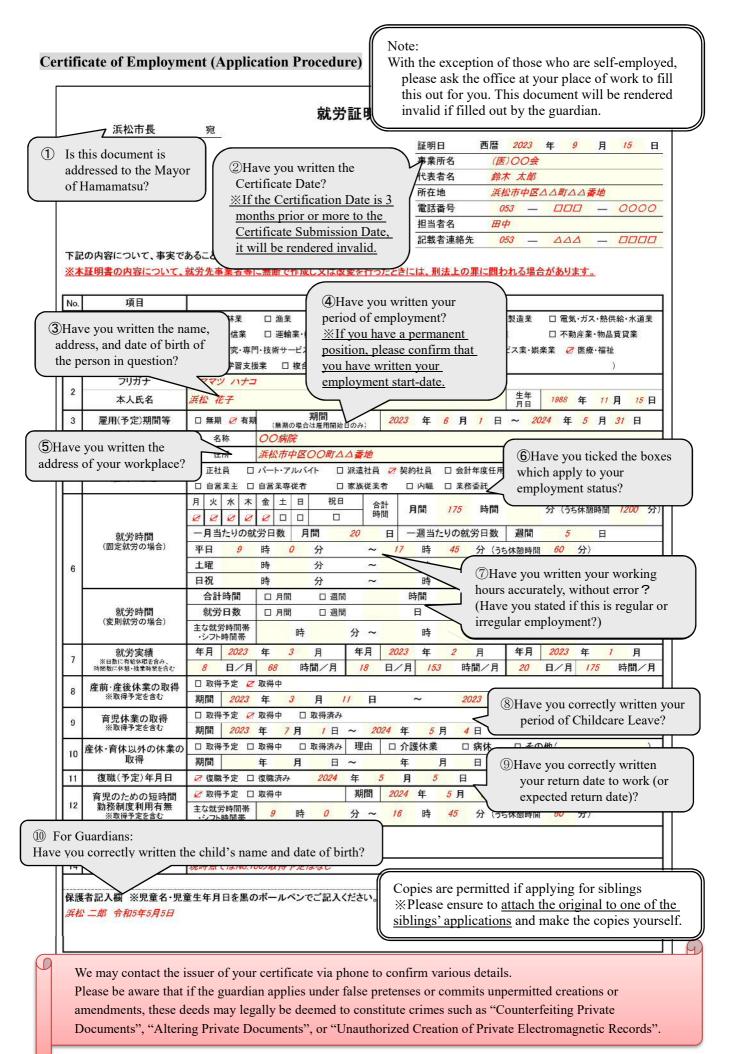

E.g. If childcare is required as the father is working and the mother is caring for a Relative Father →Document Type A <Necessary Documents> Certificate of Employment

Mother→ Document Type F <Necessary Documents> Form No.① Declaration & Contract, Medical Certificate (free format).

(A Notification of Certification of Care/Disability Handbook (copy) would also be accepted in place of a Medical Certificate)

|      |                                                                              |               |             | Required                        | Notes                                                                                                                                                                                                    | Notes                    |
|------|------------------------------------------------------------------------------|---------------|-------------|---------------------------------|----------------------------------------------------------------------------------------------------------------------------------------------------------------------------------------------------------|--------------------------|
| Doc. | Guardians Situation                                                          |               | Form<br>No. | Documents                       | Other Required Documents                                                                                                                                                                                 | on                       |
| Type |                                                                              |               | No.         |                                 |                                                                                                                                                                                                          | Page                     |
|      | Employed (incl. job offers)                                                  |               |             |                                 | *For those with a side job, please get                                                                                                                                                                   |                          |
|      | Side Job                                                                     |               |             |                                 | your employer to fill it in based on                                                                                                                                                                     |                          |
|      | Self-Employed                                                                |               |             |                                 | your declaration.                                                                                                                                                                                        |                          |
| A    | Agriculture/Fishing/Forestry                                                 | $\Rightarrow$ | *           | Certificate<br>of<br>Employment | *If you intend to move, please submit a Certificate of Employment for your place of employment following the move.                                                                                       | Page 33                  |
|      |                                                                              |               |             |                                 | No additional documents required.                                                                                                                                                                        |                          |
| В    | Job Hunting <u>or</u> Preparing to Start<br>Own Business                     |               |             |                                 | No additional documents required                                                                                                                                                                         | Page 34                  |
| С    | Pregnant/Childbirth                                                          |               |             |                                 | ★Maternal & Child Handbook (Copy                                                                                                                                                                         | Page                     |
|      | Fregnand Childon th                                                          |               |             |                                 | of front page & page with due date)                                                                                                                                                                      | 35                       |
| D    | Hospitalized <u>or</u> Receiving Medical<br>Treatment                        |               |             |                                 | ★Form② Medical Certificate  ※For siblings, include a copy                                                                                                                                                | Page 34 Page 35 Page 36  |
| E    | Disability                                                                   | $\Rightarrow$ | *           | Declaration<br>and Written      | ★Physical disability handbook or rehabilitation handbook (name, disability rank and handbook validity page) (copy)                                                                                       |                          |
| F    | Caregiving/nursing a relative <u>or</u> accompanying them at a care facility |               |             | Pledge                          | ★Medical Certificate (free format)  ※ For siblings, include a copy  ※ Intellectual Disability Handbook  /Physical Disability Handbook (copy)  would also be accepted in place of a  Medical Certificate. | Page<br>34<br>Page<br>35 |
| G    | Disaster Recovery                                                            |               |             |                                 | Please check with the Preschool<br>Education and Childcare Division for<br>details                                                                                                                       |                          |
| H    | Education (including enrollment offer)                                       |               |             |                                 | ★①Certificate of Attendance or (if pre- attendance) passing notification (copy                                                                                                                           |                          |