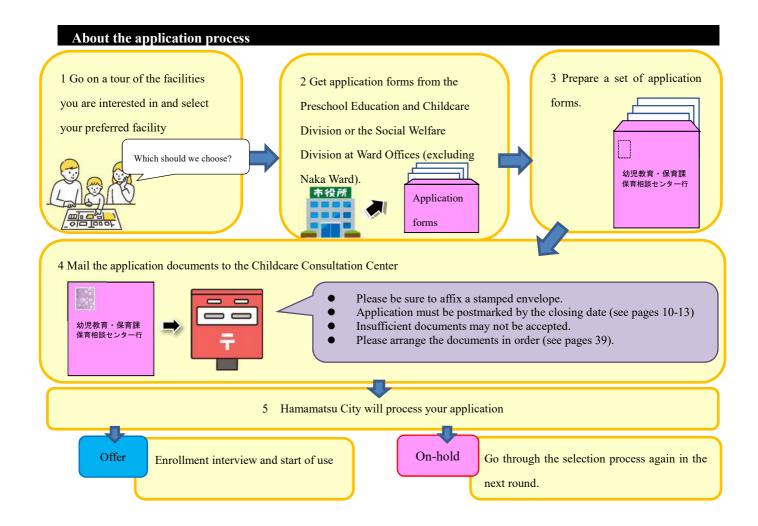

# 3. Applying to Licensed Childcare Facilities

# Before Applying for Certification and the Use of Childcare Facilities

- Please visit the facility in person before applying as the childcare services offered may vary depending on the facility. If you decline an offer, it may hinder the operations of the childcare facility. In addition, your Usage Criteria Score will be reduced (-7) until March 2025 (during the 2024 term), so please choose your preferred childcare facility carefully.
- Enrollment is not on a first-come, first-served basis. If the number of applications exceeds the number of places available, selection will be carried out based on Usage Criteria Chart.
- If you have other pre-school age children, you must apply for all children who do not attend a Licensed Childcare Facility, Unlicensed Childcare Facility (including a City-Approved Nursery and Company-Led Childcare Service, a kindergarten or a Developmental Support Facility).
- Those on childcare leave can apply for certification and the use of childcare services on the condition that they return to work within the month of enrollment (or earlier). If your child is enrolled in a licensed childcare facility, you must return to work during the month of enrollment.
- Each licensed childcare facility may charge additional fees for things such as such as membership fees (e.g. educational support group membership fees, parents' association fees), gym uniform and school uniforms.
- If the child applicant's siblings have outstanding childcare fees, please ensure that they have been paid off before applying. If payment cannot be confirmed, you will be asked to make a payment plan and pledge.
- For April applications, it is possible to apply before the child is born if the baby is due by February 4,2024. Please check age restrictions of your preferred facility before applying. After the child is born, you must contact the Childcare Consultation Center 2053 457 2833.
- \*\*Please refer to the "List of Licensed Facilities" on pages 69-76 for further details on each facilities age requirements.
- If you wish to apply for childcare on Saturdays, please check with your preferred facility regarding availability before applying.
  - \*Please refer to the "List of Available Joint Childcare Facilities in 2024" on page 65 for further details.

# Notes on Necessary Documents and Precautions

Please ensure that your application is complete and free from errors before submission, as failure to do so may impact your chances of enrollment at a licensed childcare facility.