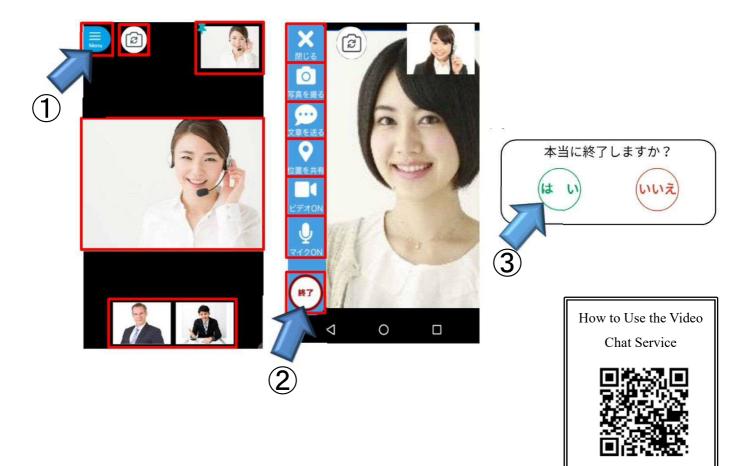

# How to use the Online Consultation (Video Chat) Service

- 1 Call the Childcare Consultation Center (2053-457-2833)
- ② <u>Let them know that you would like to use the online consultation service</u>
  Provide the phone number or email address of the device you will use.
- 3 Click the link received via SMS or E-mail

# 4 Start the video chat

\*\*Please note that packet communication fees may apply. Using a Wi-Fi connection is recommended.

⑤ To end the video call, click the "Finish" button in the bottom left corner.

When you click the "Finish" button, message ③ will appear. Click "Yes" to finish the video call or "No" to return to the video call screen.