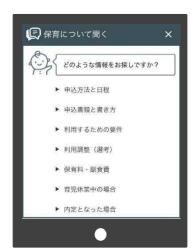

I would like to amend my preferred childcare facility or sibling classification. What is the enrollment process like for a temporary childcare service?

We can help with queries regarding various topics such as the application process for Licensed Childcare Facilities and temporary childcare services.

We provide a phone service, online consultations (video chat), and in-person consultations X.

Please feel free to have a chat with us!

\*In-person consultations do not require a reservation. However, please ensure that you allow plenty of time as it may take some time to be seen, especially during busy periods.