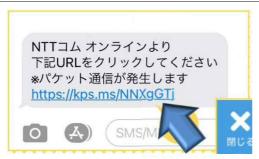

# How to use the Online Consultation (Video Chat) Service

- 1 Call the Childcare Consultation Center (2053-457-2833)
- ② <u>Let them know that you would like to use the online consultation service</u>
  Provide the phone number or email address of the device you will use.
- 3 Click the link received via SMS or E-mail

# 4 Start the video chat

\*\*Please note that packet communication fees may apply. Using a Wi-Fi connection is recommended.

⑤ To end the video call, click the "Finish" button in the bottom left corner.

When you click the "Finish" button, message ③ will appear. Click "Yes" to finish the video call or "No" to return to the video call screen.