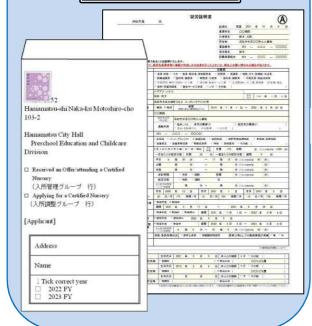

## <List of All Required Documents>

| Document Name                                                                                                                                         | Notes                                                                                                                                                                                                                                                                                                                                                                                                                                                                                                                                                                                                | Samples on Page    |
|-------------------------------------------------------------------------------------------------------------------------------------------------------|------------------------------------------------------------------------------------------------------------------------------------------------------------------------------------------------------------------------------------------------------------------------------------------------------------------------------------------------------------------------------------------------------------------------------------------------------------------------------------------------------------------------------------------------------------------------------------------------------|--------------------|
| Checklist for Postal Applications                                                                                                                     | Confirm the necessary documents are enclosed before applying by post.                                                                                                                                                                                                                                                                                                                                                                                                                                                                                                                                |                    |
| ★Form A: Facility- and Regional-Type<br>Education and Childcare Benefits<br>Certification and Usage Application Form<br>(Type 2 and 3 Certifications) | Please refer to the example before filling in the form                                                                                                                                                                                                                                                                                                                                                                                                                                                                                                                                               | Page 21<br>Page 22 |
| ★Form B:Supplementary Application Form for Childcare Facility Usage ① ※Copies accepted where more than one sibling is applying.                       | <ol> <li>Child Birth ⇒ Please indicate whether or not you are expecting a child by ticking the relevant box.</li> <li>Basic Questions ⇒ Please fill in your address based on how it is written on your Residence Certificate at the time of application.</li> <li>Guardian's Employment Status ⇒ Please fill in the relevant sections for those who have a history of work since January 2022, and those who are currently working or have a job offer.</li> <li>Household Situation ⇒ Please fill in only if applicable.</li> <li>Grandparent's situation ⇒ Please fill in regardless of</li> </ol> | Page 23<br>Page 24 |
|                                                                                                                                                       | whether the child's grandparents live with you or not.  6. Sibling Situation ⇒ Please fill in only if the child has siblings who you aren't applying for.                                                                                                                                                                                                                                                                                                                                                                                                                                            |                    |

<sup>\*</sup>Available spaces will be announced on the Hamamatsu Child Raising Website Pippi at around 1pm on the days listed above.

| ★Form C:Supplementary Application Form for Licensed Childcare Facility Usage ② (Confirming Child's Situation) ※Copies not accepted | <ol> <li>Child Applicant's Situation ⇒ Please fill in your application with details regarding childcare services that the child has attended in the past and your current childcare situation.</li> <li>Simultaneous Applications for Siblings ⇒ Please fill in "Preference for Simultaneous Application" ensuring that there are no omissions.</li> <li>Child Applicant's Health⇒ Please fill in your application with details about the child's current health condition</li> </ol> | Page 25<br>Page26  |
|------------------------------------------------------------------------------------------------------------------------------------|---------------------------------------------------------------------------------------------------------------------------------------------------------------------------------------------------------------------------------------------------------------------------------------------------------------------------------------------------------------------------------------------------------------------------------------------------------------------------------------|--------------------|
| ★Form D: My Number - Application Form + personal identification documents                                                          | Documents verifying the applicant's identity are required (the applicant is the guardian applying for Education and Childcare Benefits Certification)                                                                                                                                                                                                                                                                                                                                 | Page 30<br>Page 31 |