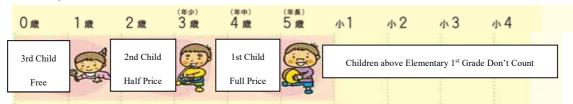

wever, this is only applicable in the event of revision or correction to the Municipal Income Tax in the same fiscal year).

\*In the case of marriage, divorce, or change to the family structure, Childcare Fees will also be affected.

#### Reduction of Childcare Fees for those with Multiple Children

Snack fees for caregivers with multiple children are calculated based on municipal resident income tax and the amount of (eligible and counted) children that they have. The system for counting children is shown below.

## Households that pay over 57,700 yen in Municipal Resident Income Tax (77,101 yen & over for single parent households)

If you have more than 2 children that are under elementary schooling age, then the eldest will be counted as your 1st, second eldest as your 2nd and so on.



- XIf the eldest child becomes an Elementary 1st Grader, then the 2nd oldest will now be counted as the 1st.
- \*If you have a child that is of pre-school age attending one of the facilities below, you are eligible for childcare fees subsidy if you submit documentation to prove this. The subsidy will be applied the month following this documentation being received.

(You will not be eligible for certification without submitting said documentation)

- If you do not wish to apply to a conventional private kindergarten under the "Comprehensive Support System for Children and Child-rearing"
- Special needs school kindergarten division, Child Development Support Facility, Home Visit Style Child Development Support Facility, Company-led Childcare Service

for download here

(If unsure whether